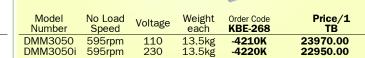

### Magnetic Drilling & Milling Machines KO 3 E 🖶

Suitable for light industrial use, these machines have a powerful 1200W motor providing enough power to drill holes up to 35mm diameter. They have a gravity feed coolant bottle, 13mm chuck, key and weldon adaptor, safety chain, drilling guard and hexagon keys.

Motor: 1200W. Arbor: 19mm weldon. Chuck size: 13mm. Speed: 595rpm. Magnetic adhesion: 13,000N. Dimensions (H x W x D): 390 x 260 x 100mm. **Drilling capacities:** core drill 12 - 35mm, twist drill 1.5 - 13mm. countersink 10 - 40mm. Cutting depth: 50mm. Stroke: 165mm.