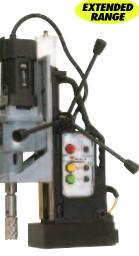

### Variable Speed Milling/Drilling System **MBE100**

Unique power unit gives constant torque and speed regulation even under load. Powerful magnet has a clamping force of 1,410kg/ 3,100lbs. This machine has a slow start and infinite variable speed.

It has a slipping clutch to protect against breakage of cutters and comes complete with an oil coolant system to automatically lubricate the cutters. The gearbox is mounted directly onto the cradle for extra rigidity. Supplied with three morse taper arbor, morse drift key, safety chain, carabina hook, hexagon keys, carry case.

No Load

Speed

50 - 130

- 100 160 - 450

Voltage

110

240

Dimensions (H x W x L): 500 x 135 x 312mm. Power input: 1,800W.