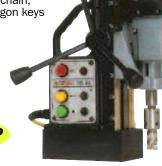

#### MBE40

Has a unique two speed power unit with variable speed control and a powerful magnet with a clamping force of 1,410kg/3,100lbs. Automatic safety is provided by revolutionary electronic switching system, supplied with two morse taper arbor, morse taper drift, safety chain, carabina hook, cutting oil, hexagon keys and carry case.

#### Dimensions (H x W x L): 418 x 100 x 281mm. Power input: 1,050W.

EXTENDED

RANGE

EXTENDED RANGE

|      | No Load<br>Speed       | Voltage    | Weight<br>each | Order Code<br>KEN-268 | Price/1<br>TB          |
|------|------------------------|------------|----------------|-----------------------|------------------------|
| <br> | 280 - 640<br>280 - 640 | 110<br>240 |                |                       | 127500.00<br>127500.00 |