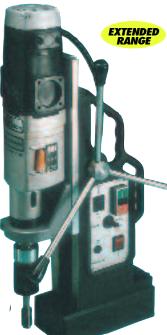

26.0kg -7110K 102000.00 26.0kg -7120K 102000.00

| Variable Speed         | Tapping |
|------------------------|---------|
| <b>Drilling System</b> |         |
| MT30/MTE30             |         |

This machine is ideal for tapping, reaming and drilling of large diameters. It has a clutched gearbox for extra protection and safety cut-out to protect the operator. Supplied with drift key, safety hook, cutting oil, allen key and carrying case. Tapping heads and collets to be ordered separately.

### Dimensions (H x W x L):

500 x 135 x 320mm. Clamping force: 1,700kg/4,000lbs. MT 30 power unit: B4 32 AEG. Power input: 1.100W. MTE 30 power unit: Eibenstock. Power input: 1,800W.

| Description | n <u>Capaci</u><br>Drilling | <u>ties (mr</u><br>Tapping | n) No Load<br>Speed (rp | l<br>m) Voltag | ge Weight<br>each | Order Code<br>KEN-268 | Price/1<br>TB |
|-------------|-----------------------------|----------------------------|-------------------------|----------------|-------------------|-----------------------|---------------|
| MT30        | 3 - 32                      | 30                         | 115 - 16                | 50 110         | ) 25kg            | -6510K                | 137700.00     |
| MT30        | 3 - 32                      | 30                         | 115 - 16                | 50 240         | ) 25kg            | -6520K                | 137700.00     |
| MTE30       | 3 - 32                      | 30                         | 115 - 16                | 50 110         | ) 25kg            | -7510K                | 137700.00     |