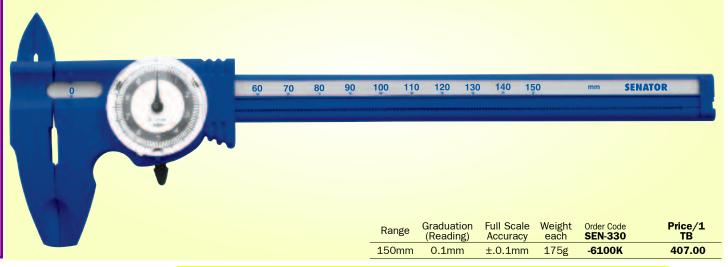

## SENATOR Plastic Dial Caliper - Metric

Accurate four way measurement: internal, external, step and depth. Sliding jaw lock. Manufactured from high strength, lightweight polymide plastic.

Accuracy: ±0.1mm.