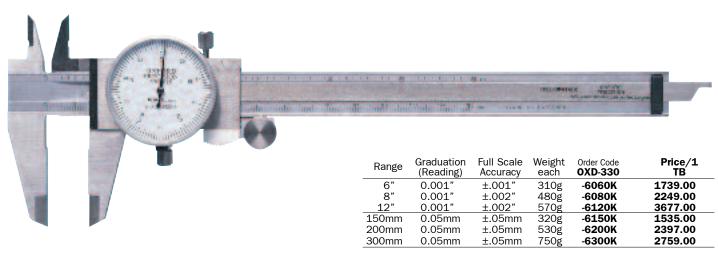

Rack covers prevent dust from fouling teeth of racks. All measuring faces are precision ground and micro lapped for absolute inside, outside, depth and step readings. Manufactured to **DIN 862**.

Rack covers prevent dust from fouling teeth of racks. All measuring faces are precision ground and micro lapped for absolute inside, outside, depth and step readings. Manufactured to **DIN 862**.