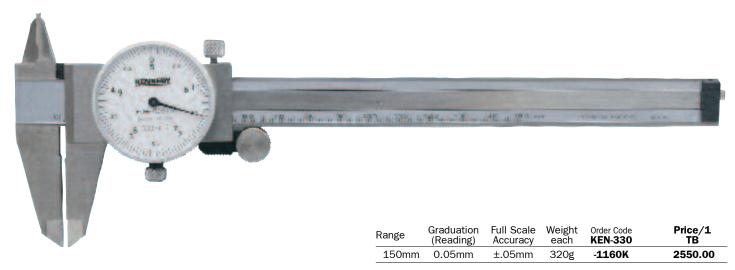

Rack covers prevent dust from fouling teeth of racks. All measuring faces are precision ground and micro lapped for absolute inside, outside, depth and step readings. Manufactured to **DIN 862**.

Rack covers prevent dust from fouling teeth of racks. All measuring faces are precision ground and micro lapped for absolute inside, outside, depth and step readings. Manufactured to **DIN 862**.