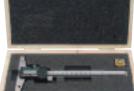

## **ABSolute Calipers** with SPC Output

With SPC data output (compatible with Mitutoyo SPC equipment), inch/metric conversion, On/off switch and zero set at any point. The absolute zero feature enables an (ABS) 'origin point' to be set anywhere within the measuring range.

When this point is established, the distance from this position will always be displayed, the intelligent memory retains the 'origin point' even when powered off. Infinite response speed, large ICD feature.

| Range     | Accuracy<br>(mm) | Weight<br>each | Order Code<br>KEN-331 | Price/1<br>TB |
|-----------|------------------|----------------|-----------------------|---------------|
| 150mm/6"  | ±.02             | 310g           | -1710K                | 9690.00       |
| 200mm/8"  | ±.02             | 500g           | -1720K                | 11730.00      |
| 300mm/12" | ±.02             | 750g           | -1730K                | 18870.00      |
|           |                  |                |                       |               |