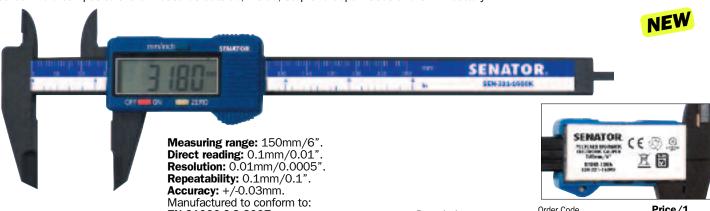

## Digital Caliper

Carbon Fibre Digital Electronic Caliper - 150mm/6"

Carbon fibre composite shaft. Measures outside, inside, step and depth. Uses one SR44 battery.

EN 61000-6-3:2007, Description EN 6100-6-1:2007. 0 - 150mm/6 Digital Depth Gauge

Price/1 TB SEN-331 -1600K 815.00