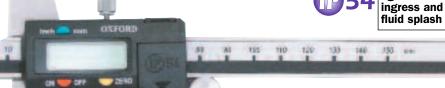

## Digital Caliper

Carbon Fibre Digital Electronic Caliper - 150mm/6"

Carbon fibre composite shaft. Measures outside, inside, step and depth. Uses one SR44 battery.

EN 61000-6-3:2007, Description EN 6100-6-1:2007. 0 - 150mm/6 Digital Depth Gauge

Price/1 TB SEN-331 -1600K 815.00