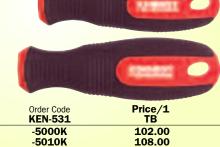

# Handles

Polypropylene file handles with integral hanging hole and covered with a ribbed rubber grip for increased purchase and added