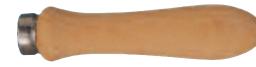

## 300 - 400 Safety Wooden File Handles

Suitable File

Length (mm)

100 - 150

200 - 250

A split file handle can cause a serious industrial accident. Kennedy safety handles are rapidly becoming standard equipment in workshops. Firmly secured inside each handle and covered by a ferrule is a steel spring, this combination absorbs the pressure when the tang of the file is driven into the handle, prevent splitting or cracking. Once properly inserted the tang of the file is held in a vice like grip that under normal use is virtually impossible to remove, unless the handle is deliberately broken.

| Handle<br>Length | Size   | Suitable<br>File Length | Weight each | Order Code<br>KEN-531 | Price/1<br>TB    |
|------------------|--------|-------------------------|-------------|-----------------------|------------------|
| 75mm             | 0      | 4"                      | 20g         | -5730K                | 340.00           |
| 110mm            | 1      | 6" - 8"                 | 45g         | -5740K                | 260.00           |
| 125mm<br>140mm   | 2<br>3 | 10" - 12"<br>14" - 16"  | 50g<br>70g  | -5750K<br>-5760K      | 272.00<br>272.00 |