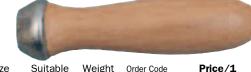

#### Standard Wooden File Handles

Suitable for traditionally tanged engineers' files. With steel ferrule.

| Handle | Size | Suitable    | Weight | Order Code | Price/1 |
|--------|------|-------------|--------|------------|---------|
| Length |      | File Length | each   | KEN-531    | TB      |
| 75mm   | -    | 4" - 6"     | 20g    | -5300K     | 37.00   |
| 100mm  | -    | 8"          | 25g    | -5400K     | 43.00   |
| 125mm  | -    | 10"         | 45g    | -5500K     | 47.00   |
| 150mm  | -    | 12" - 16"   | 60g    | -5600K     | 55.00   |