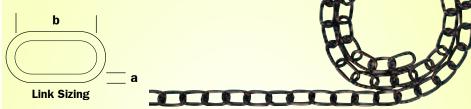

#### GROUP **978** ROPE & CHAIN FITTINGS ATLOCK Welded Straight **Link Chain**

Often used for common everyday uses such as trailer ties and door stays as well as the handling of materials in industry. The chain has the weld placed at the side of each link of chain. A popular and versatile product. Welded chain is light and

#### Japanned

From the ancient Japanese method of stove enamelling. Results in an attractive shiny black surface. Ideal for outdoor use.

| Link Size | Rec.    | Length  | Weight | Order Code | Price/1 |
|-----------|---------|---------|--------|------------|---------|
| (mm)      | Loading | per Box | each   | MTL-978    | TB      |
| 3 x 21    | 50      | 10m     | 1.60kg | -1010K     | 773.00  |
| 4 x 26    | 85      | 10m     | 2.70kg | -1020K     | 979.00  |
| 5 x 28    | 130     | 10m     | 4.70kg | -1030K     | 1442.00 |
| 6 x 33    | 140     | 10m     | 7.00kg | -1040K     | 1854.00 |