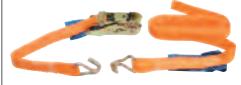

#### Load Strap Plain End

Supplied as a single strap with ratchet unit attached to one end. Tension is applied by looping the strap around the cargo and threading back through the ratchet. Designed to safely secure cargo for transport.

| Product<br>Code | Length | Min Break<br>Ioad | Order Code<br>MTL-978 | Price/1<br>TB |
|-----------------|--------|-------------------|-----------------------|---------------|
| LS11-0.3T       | 2.5m   | 300kg             | -8020K                | 205.00        |
| LS05-0.8T       | 4.5m   | 800kg             | -8040K                | 308.00        |
| LS05-1T         | 4.5m   | 1,000kg           | -8060K                | 411.00        |
| LS05-0.8T       | 6.0m   | 800kg             | -8080K                | 283.00        |
| LS05-1T         | 6.0m   | 1,000kg           | -8100K                | 567.00        |
| LS05-2T         | 7.5m   | 2,000kg           | -8120K                | 670.00        |
| LS05-2.5T       | 7.5m   | 2,500kg           | -8140K                | 824.00        |
| LS05-5T         | 8.0m   | 5,000kg           | -8180K                | 1029.00       |