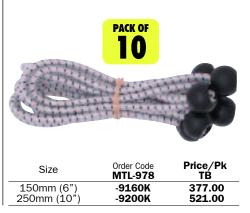

#### Elastic Shock Cord

Manufactured from hard-wearing and rot-proof elastic shock cord with a multi-stranded elastic core, the outer polythene cover is UV-resistant, weatherproof and heat cut and sealed to prevent fraying, for increased durability. Ideal for securing awkward items and countless other applications.

-6580K

| Size     | Order Code<br>MTL-978 | Price/1<br>TB |
|----------|-----------------------|---------------|
| 6mm x 8m | -6560K                | 457.00        |
| 8mm x 8m | -6580K                | 609.00        |