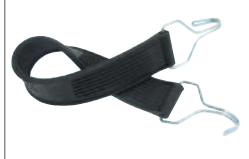

#### Hook-Ended Two-Part Load Strap

Supplied as two pieces. The first strap is hooked on one end and plain on the other. The second is a shorter strap with a hook on one end and ratchet on the other. Tension is applied by looping the strap around the cargo and threading back through the ratchet. Designed to safely secure cargo for transport.

| Product<br>Code | Length | Min Break<br>Ioad | Order Code<br>MTL-978 | Price/1<br>TB |
|-----------------|--------|-------------------|-----------------------|---------------|
| LS02-1.5T       | 4.0m   | 1,500kg           | -8300K                | 670.00        |
| LS02-0.8T       | 4.5m   | 800kg             | -8340K                | 361.00        |
| LS02-1T         | 4.5m   | 1,000kg           | -8360K                | 567.00        |
| LS02-1T         | 6.0m   | 1,000kg           | -8380K                | 617.00        |
| LS02-1.5T       | 6.0m   | 1,500kg           | -8400K                | 773.00        |
| LS02-3T         | 6.0m   | 3,000kg           | -8420K                | 979.00        |
| LS02-2T         | 7.5m   | 2,000kg           | -8440K                | 773.00        |
| LS02-2.5T       | 7.5m   | 2,500kg           | -8460K                | 1082.00       |
| LS02-5T         | 8.0m   | 5,000kg           | -8500K                | 1082.00       |
| LS02-4T         | 9.0m   | 4,000kg           | -8540K                | 1494.00       |
| LS02-5T         | 9.0m   | 5,000kg           | -8560K                | 1133.00       |
| LS02-4T         | 10.0m  | 4,000kg           | -8600K                | 1597.00       |
| LS02-5T         | 10.0m  | 5,000kg           | -8620K                | 1648.00       |