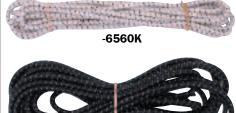

#### Elastic Shock Cord

Manufactured from hard-wearing and rot-proof elastic shock cord with a multi-stranded elastic core, the outer polythene cover is UV-resistant, weatherproof and heat cut and sealed to prevent fraying, for increased durability. Ideal for securing awkward items and countless other applications.

-6580K

| Size     | Order Code<br>MTL-978 | Price/1<br>TB |
|----------|-----------------------|---------------|
| 6mm x 8m | -6560K                | 457.00        |
| 8mm x 8m | -6580K                | 609.00        |