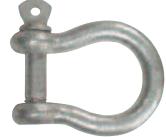

# Dee Shackles

A coupling link for chain and rope with a 'D' shape to prevent excess movement. Material and pin diameters are equal except where stated. Rated loads are for guidance only -

'tested' dee shackles are available to order.

# Ď

| Material x Pin<br>Dia. (mm)         | Finish | Pack<br>Qty | Rated<br>Load | Order Code<br>MTL-978 | Price/Pk<br>TB |
|-------------------------------------|--------|-------------|---------------|-----------------------|----------------|
| 5 ( <sup>3/</sup> 16")              | Galv   | 4           | 75kg          | -4320K                | 149.00         |
| 6 ( <sup>1</sup> / <sub>4</sub> ")  | Galv   | 4           | 125kg         | -4330K                | 170.00         |
| 8 ( <sup>5/</sup> 16")              | Galv   | 2           | 150kg         | -4340K                | 155.00         |
| 10 (7/16")                          | Galv   | 2           | 350kg         | -4350K                | 180.00         |
| 12 ( <sup>1</sup> / <sub>2</sub> ") | Galv   | 2           | 500kg         | -4360K                | 221.00         |
| 16 ( <sup>5</sup> /8")              | Galv   | 21          | 000kg         | -4370K                | 361.00         |