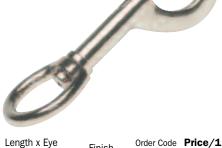

#### Swivel Harness Snap Hook

A general-purpose hook ideal for keys, leashes and holdalls.

 
 Lengtr x Eye (mm)
 Finish
 Order Code MTL-978
 Price/1

 76 x 20 (3" x <sup>3</sup>/<sub>4</sub>")
 Nickel-Plated
 -4540K
 464.00