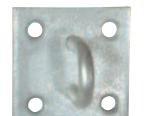

| 1 | <b>Hook on Pl</b><br>End fitment for<br>mounting on to<br>fence posts<br>or walls. | ate        |                       |               |
|---|------------------------------------------------------------------------------------|------------|-----------------------|---------------|
|   | Hook x Plate<br>(mm)                                                               | Finish     | Order Code<br>MTL-978 | Price/1<br>TB |
|   | 50 x 50 (2"x2")                                                                    | Galvanised | -4700K                | 180.00        |